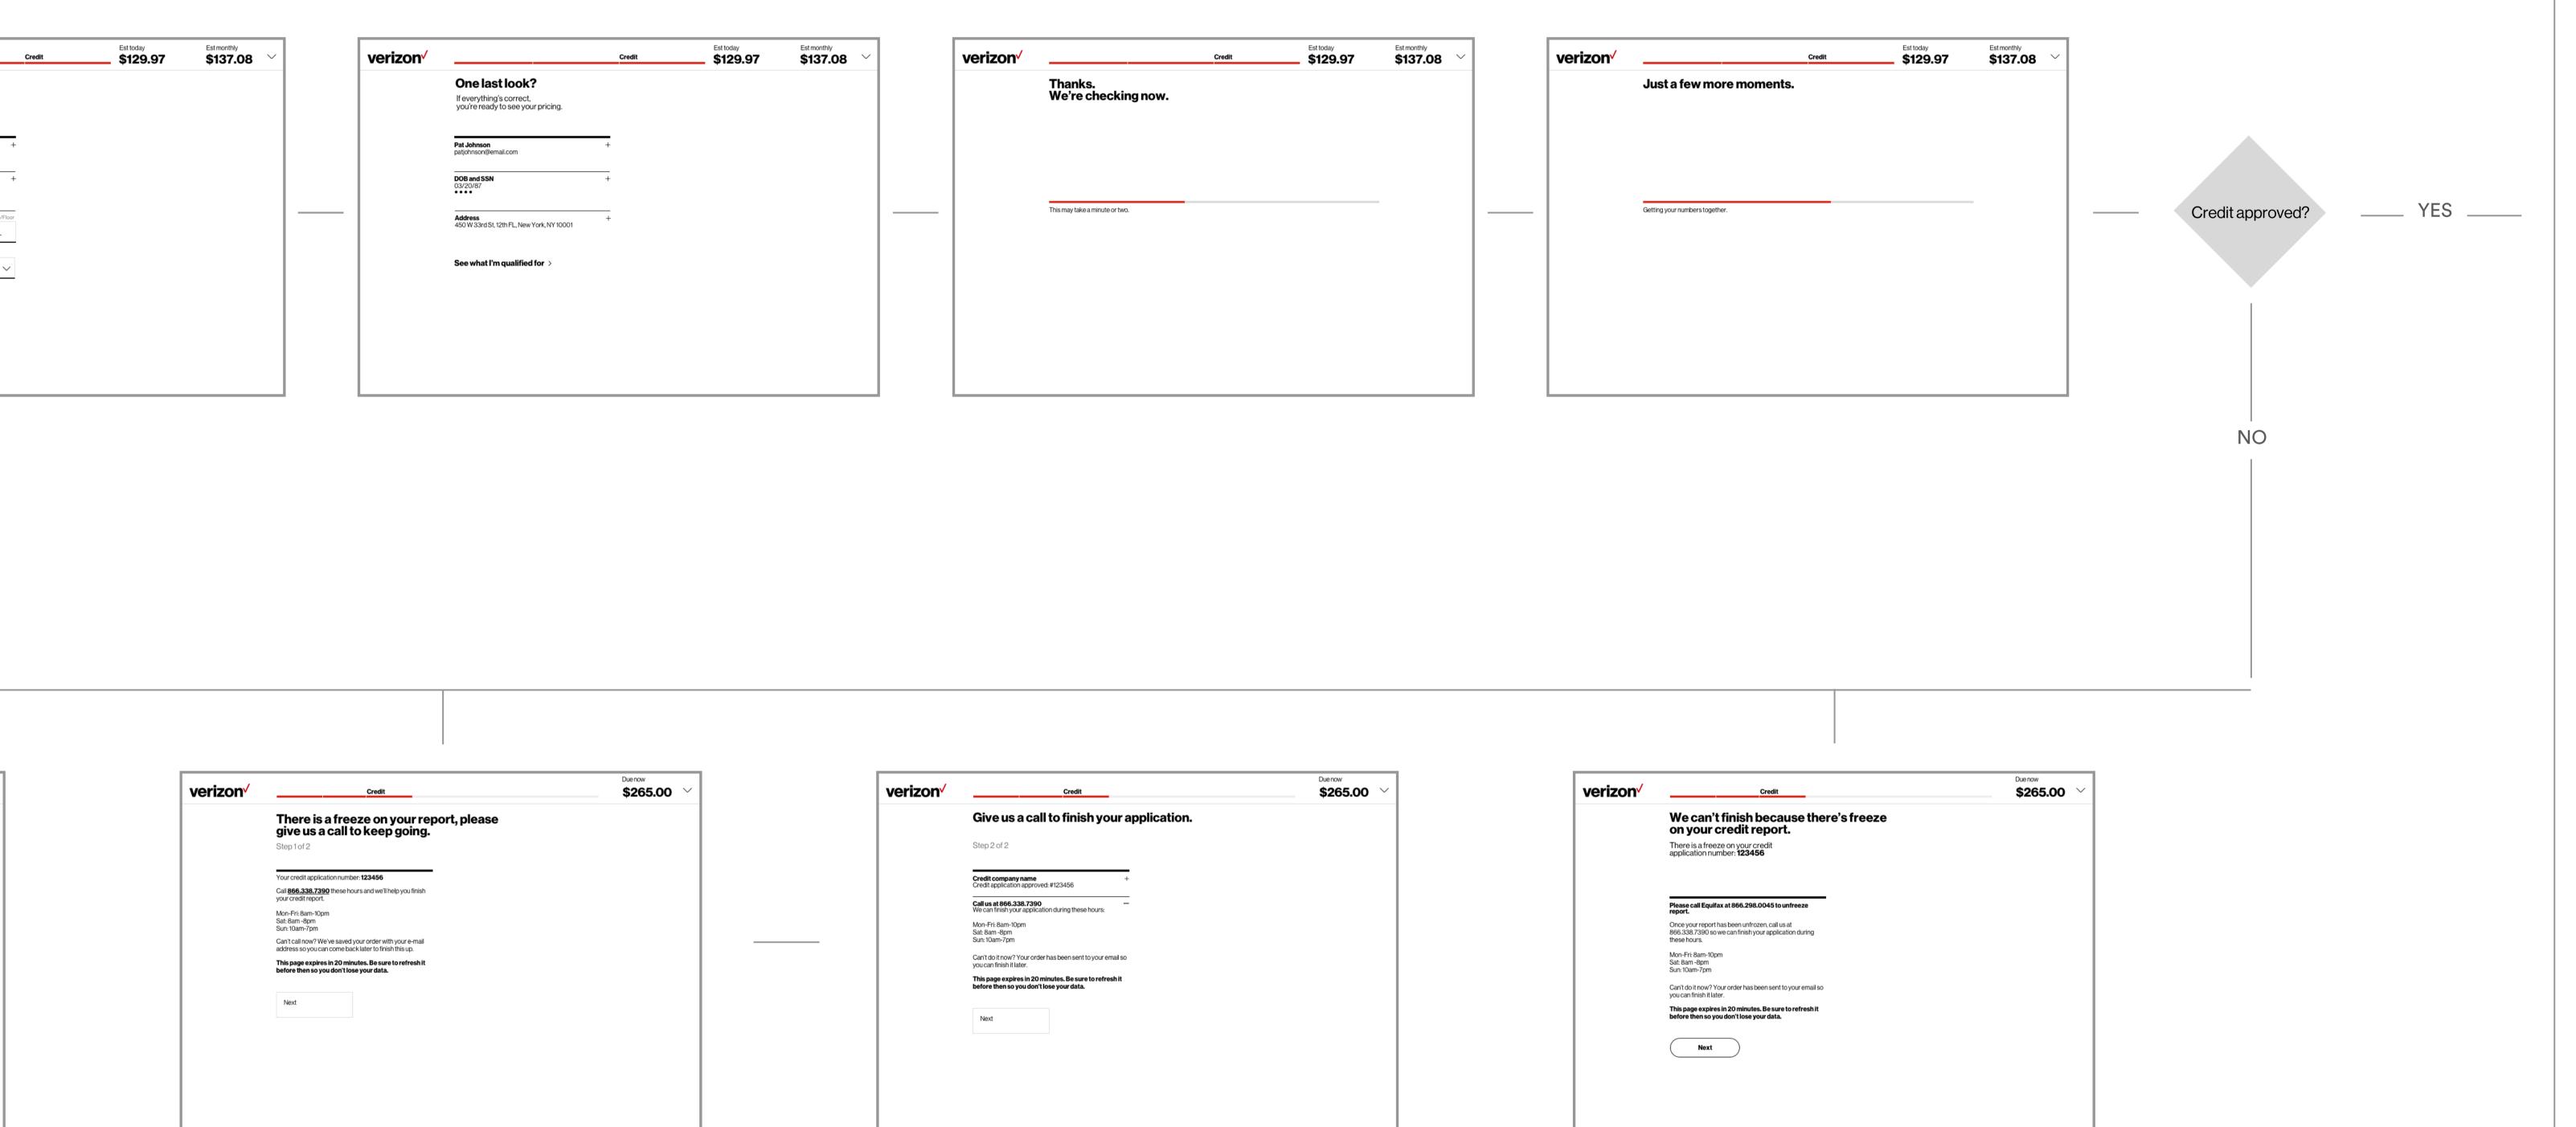

| <b>verizon</b> <sup>/</sup> |                                                                                                                                      | Credit                      | Est today<br>\$129.97 | Est monthly<br>\$137.08 | ` |
|-----------------------------|--------------------------------------------------------------------------------------------------------------------------------------|-----------------------------|-----------------------|-------------------------|---|
|                             | You've qualified for this<br>pricing, with a device down<br>payment and a deposit due<br>today.                                      |                             |                       |                         |   |
|                             | By making this down payment, you'll have a smaller monthly bill. The deposit will be refunded to you on your first year anniversary. |                             |                       |                         |   |
|                             | I want to take a look at other options $\rightarrow$                                                                                 |                             |                       |                         |   |
|                             | \$389.97                                                                                                                             | \$126.                      | 24                    | _                       |   |
|                             | Est today                                                                                                                            | Est monthly                 |                       |                         |   |
|                             | Purchases and down payments                                                                                                          | Service and device payments |                       |                         |   |
|                             | *Taxes and fees aren't yet included                                                                                                  |                             |                       |                         |   |
|                             | Apply to my quote                                                                                                                    |                             |                       |                         |   |

| <b>verizon</b> <sup>/</sup> |                                                                           | Credit                      | Est today<br>\$129.97 | Est monthly \$137.08 | $\sim$ |
|-----------------------------|---------------------------------------------------------------------------|-----------------------------|-----------------------|----------------------|--------|
|                             | You've qualified for a full<br>price device, with a deposit<br>due today. |                             |                       |                      |        |
|                             | The deposit will be refunded to you on your first year anniversary.       |                             |                       |                      |        |
|                             | I want to take a look at other options $ ightarrow$                       |                             |                       |                      |        |
|                             | \$389.97                                                                  | \$126.                      | 24                    | _                    |        |
|                             | Est today                                                                 | Est monthly                 |                       |                      |        |
|                             | Purchases and down payments                                               | Service and device payments |                       |                      |        |
|                             | *Taxes and fees aren't yet included                                       |                             |                       |                      |        |
|                             | Apply to my quote                                                         |                             |                       |                      |        |
|                             |                                                                           |                             |                       |                      |        |
|                             | See details                                                               |                             |                       |                      |        |

See details 🗸

| verizon <sup>,</sup> |                                                                     | Credit                      | Est today<br>\$129.97 | Est monthly<br>\$137.08 | $\sim$ |
|----------------------|---------------------------------------------------------------------|-----------------------------|-----------------------|-------------------------|--------|
|                      | You've qualified for prepaid,<br>with a deposit due today.          |                             |                       |                         |        |
|                      | The deposit will be refunded to you on your first year anniversary. |                             |                       |                         |        |
|                      | I want to take a look at other options $\rightarrow$                |                             |                       |                         |        |
|                      | \$389.97                                                            | \$126.2                     | 24                    | _                       |        |
|                      | Est today                                                           | Est monthly                 |                       |                         |        |
|                      | Purchases and down payments                                         | Service and device payments |                       |                         |        |
|                      | "Taxes and fees aren't yet included                                 |                             |                       |                         |        |
|                      | Apply to my quote                                                   |                             |                       |                         |        |

| ∕erizon <sup>√</sup> |                                                       |                                            |                       | You've qualified for bringing<br>your own device, with a<br>deposit due today. |        |  |  |  |  |
|----------------------|-------------------------------------------------------|--------------------------------------------|-----------------------|--------------------------------------------------------------------------------|--------|--|--|--|--|
| verizon              |                                                       | Credit                                     | Est today<br>\$129.97 | Est monthly<br>\$137.08                                                        | $\sim$ |  |  |  |  |
|                      |                                                       |                                            |                       |                                                                                |        |  |  |  |  |
|                      |                                                       |                                            |                       |                                                                                |        |  |  |  |  |
|                      | •                                                     |                                            |                       |                                                                                |        |  |  |  |  |
|                      | See details                                           |                                            |                       |                                                                                |        |  |  |  |  |
|                      | Apply to my quote                                     |                                            |                       |                                                                                |        |  |  |  |  |
|                      | *Taxes and fees aren't yet included Apply to my quote |                                            |                       |                                                                                |        |  |  |  |  |
|                      |                                                       |                                            |                       |                                                                                |        |  |  |  |  |
|                      | Est today<br>Purchases and down payments              | Est monthly<br>Service and device payments |                       |                                                                                |        |  |  |  |  |
|                      | \$389.97                                              | \$126.                                     | 24                    | _                                                                              |        |  |  |  |  |
|                      | \$389.97                                              | \$126.                                     | 24                    | _                                                                              |        |  |  |  |  |
|                      |                                                       |                                            |                       |                                                                                |        |  |  |  |  |

I want to take a look at other options >
\$\$389.97
Est today
Purchases and down payments
\$\$126.24
Est monthly
Service and device payments

See details  $\checkmark$ 

Apply to my quote

 verizon
 credit
 Est today
 Est monthly

 You've qualified for this pricing, with a deposit due today.
 You've qualified for this pricing, with a deposit due today.
 You've qualified for this pricing, with a deposit due today.
 You've qualified for this pricing, with a deposit due today.
 You've qualified for this pricing, with a deposit due today.

| verizon√ |                                                                                                                                      | Credit                                     | Est today<br>\$129.97 | Est monthly <b>\$137.08</b> | $\sim$ |
|----------|--------------------------------------------------------------------------------------------------------------------------------------|--------------------------------------------|-----------------------|-----------------------------|--------|
|          | You've qualified for this<br>pricing, with a device down<br>payment and a deposit due<br>today.                                      |                                            |                       |                             |        |
|          | By making this down payment, you'll have a smaller monthly bill. The deposit will be refunded to you on your first year anniversary. |                                            |                       |                             |        |
|          | \$389.97                                                                                                                             | \$126.                                     | 24                    | _                           |        |
|          | Est today<br>Purchases and down payments                                                                                             | Est monthly<br>Service and device payments |                       |                             |        |
|          | *Taxes and fees aren't yet included                                                                                                  |                                            |                       |                             |        |
|          | Apply to my quote                                                                                                                    |                                            |                       |                             |        |
|          |                                                                                                                                      |                                            |                       |                             |        |
|          | See details                                                                                                                          |                                            |                       |                             |        |

|         | \$389.97<br>Est today                                                    | \$126.2<br>Est monthly<br>Service and device payments | 24                    |                      |
|---------|--------------------------------------------------------------------------|-------------------------------------------------------|-----------------------|----------------------|
|         |                                                                          | Service and device payments                           |                       |                      |
|         | *Taxes and fees aren't yet included Apply to my quote                    |                                                       |                       | _                    |
|         | See details 🗸                                                            |                                                       |                       |                      |
|         |                                                                          |                                                       |                       |                      |
| verizon |                                                                          | Credit                                                | Est today<br>\$129.97 | Est monthly \$137.08 |
|         | You've qualified for this pricing, with a device down payment due today. |                                                       |                       |                      |
|         | smaller monthly bill.                                                    |                                                       |                       |                      |
|         | \$389.97                                                                 | \$126.                                                | 24                    | -                    |
|         | Est today<br>Purchases and down payments                                 | Est monthly<br>Service and device payments            |                       |                      |
|         | *Taxes and fees aren't yet included                                      |                                                       |                       | _                    |
|         | Apply to my quoto                                                        |                                                       |                       |                      |
|         | Apply to my quote                                                        |                                                       |                       |                      |

 verizon
 credit
 Est today \$129.97
 Est monthly \$137.08

 You've qualified for this pricing.
 You've qualified for this pricing.

|         | See details 🗸                             |                              |                                |   |                         |        |
|---------|-------------------------------------------|------------------------------|--------------------------------|---|-------------------------|--------|
|         |                                           |                              |                                |   |                         |        |
|         |                                           |                              |                                |   |                         |        |
|         |                                           |                              |                                |   |                         |        |
|         |                                           |                              |                                |   |                         |        |
| verizon |                                           | Credit                       | Est today<br>\$129.97          |   | Est monthly<br>\$137.08 | $\sim$ |
|         | Here's a closer look<br>at those numbers. |                              |                                |   |                         |        |
|         |                                           |                              |                                |   |                         |        |
|         |                                           |                              |                                |   |                         |        |
|         |                                           |                              |                                |   |                         |        |
|         | Summary                                   | Est today                    | Est monthly                    |   |                         |        |
|         | Plan                                      | \$0.00                       | \$110.00                       | + |                         |        |
|         | Phones (x2)                               | \$389.97                     | \$16.24                        | + |                         |        |
|         | Total                                     | <b>\$389.97</b><br>Est today | <b>\$126.24</b><br>Est monthly |   |                         |        |
|         | Apply to my quote                         |                              |                                |   |                         |        |
|         |                                           |                              |                                |   |                         |        |
|         |                                           |                              |                                |   |                         |        |
|         | •                                         |                              |                                |   |                         |        |

 Verizon
 Est today
 Est monthly

 You've qualified for this pricing, with a device down payment due today.
 You've qualified for this pricing, with a device down payment due today.
 You've qualified for this pricing, with a device down payment due today.