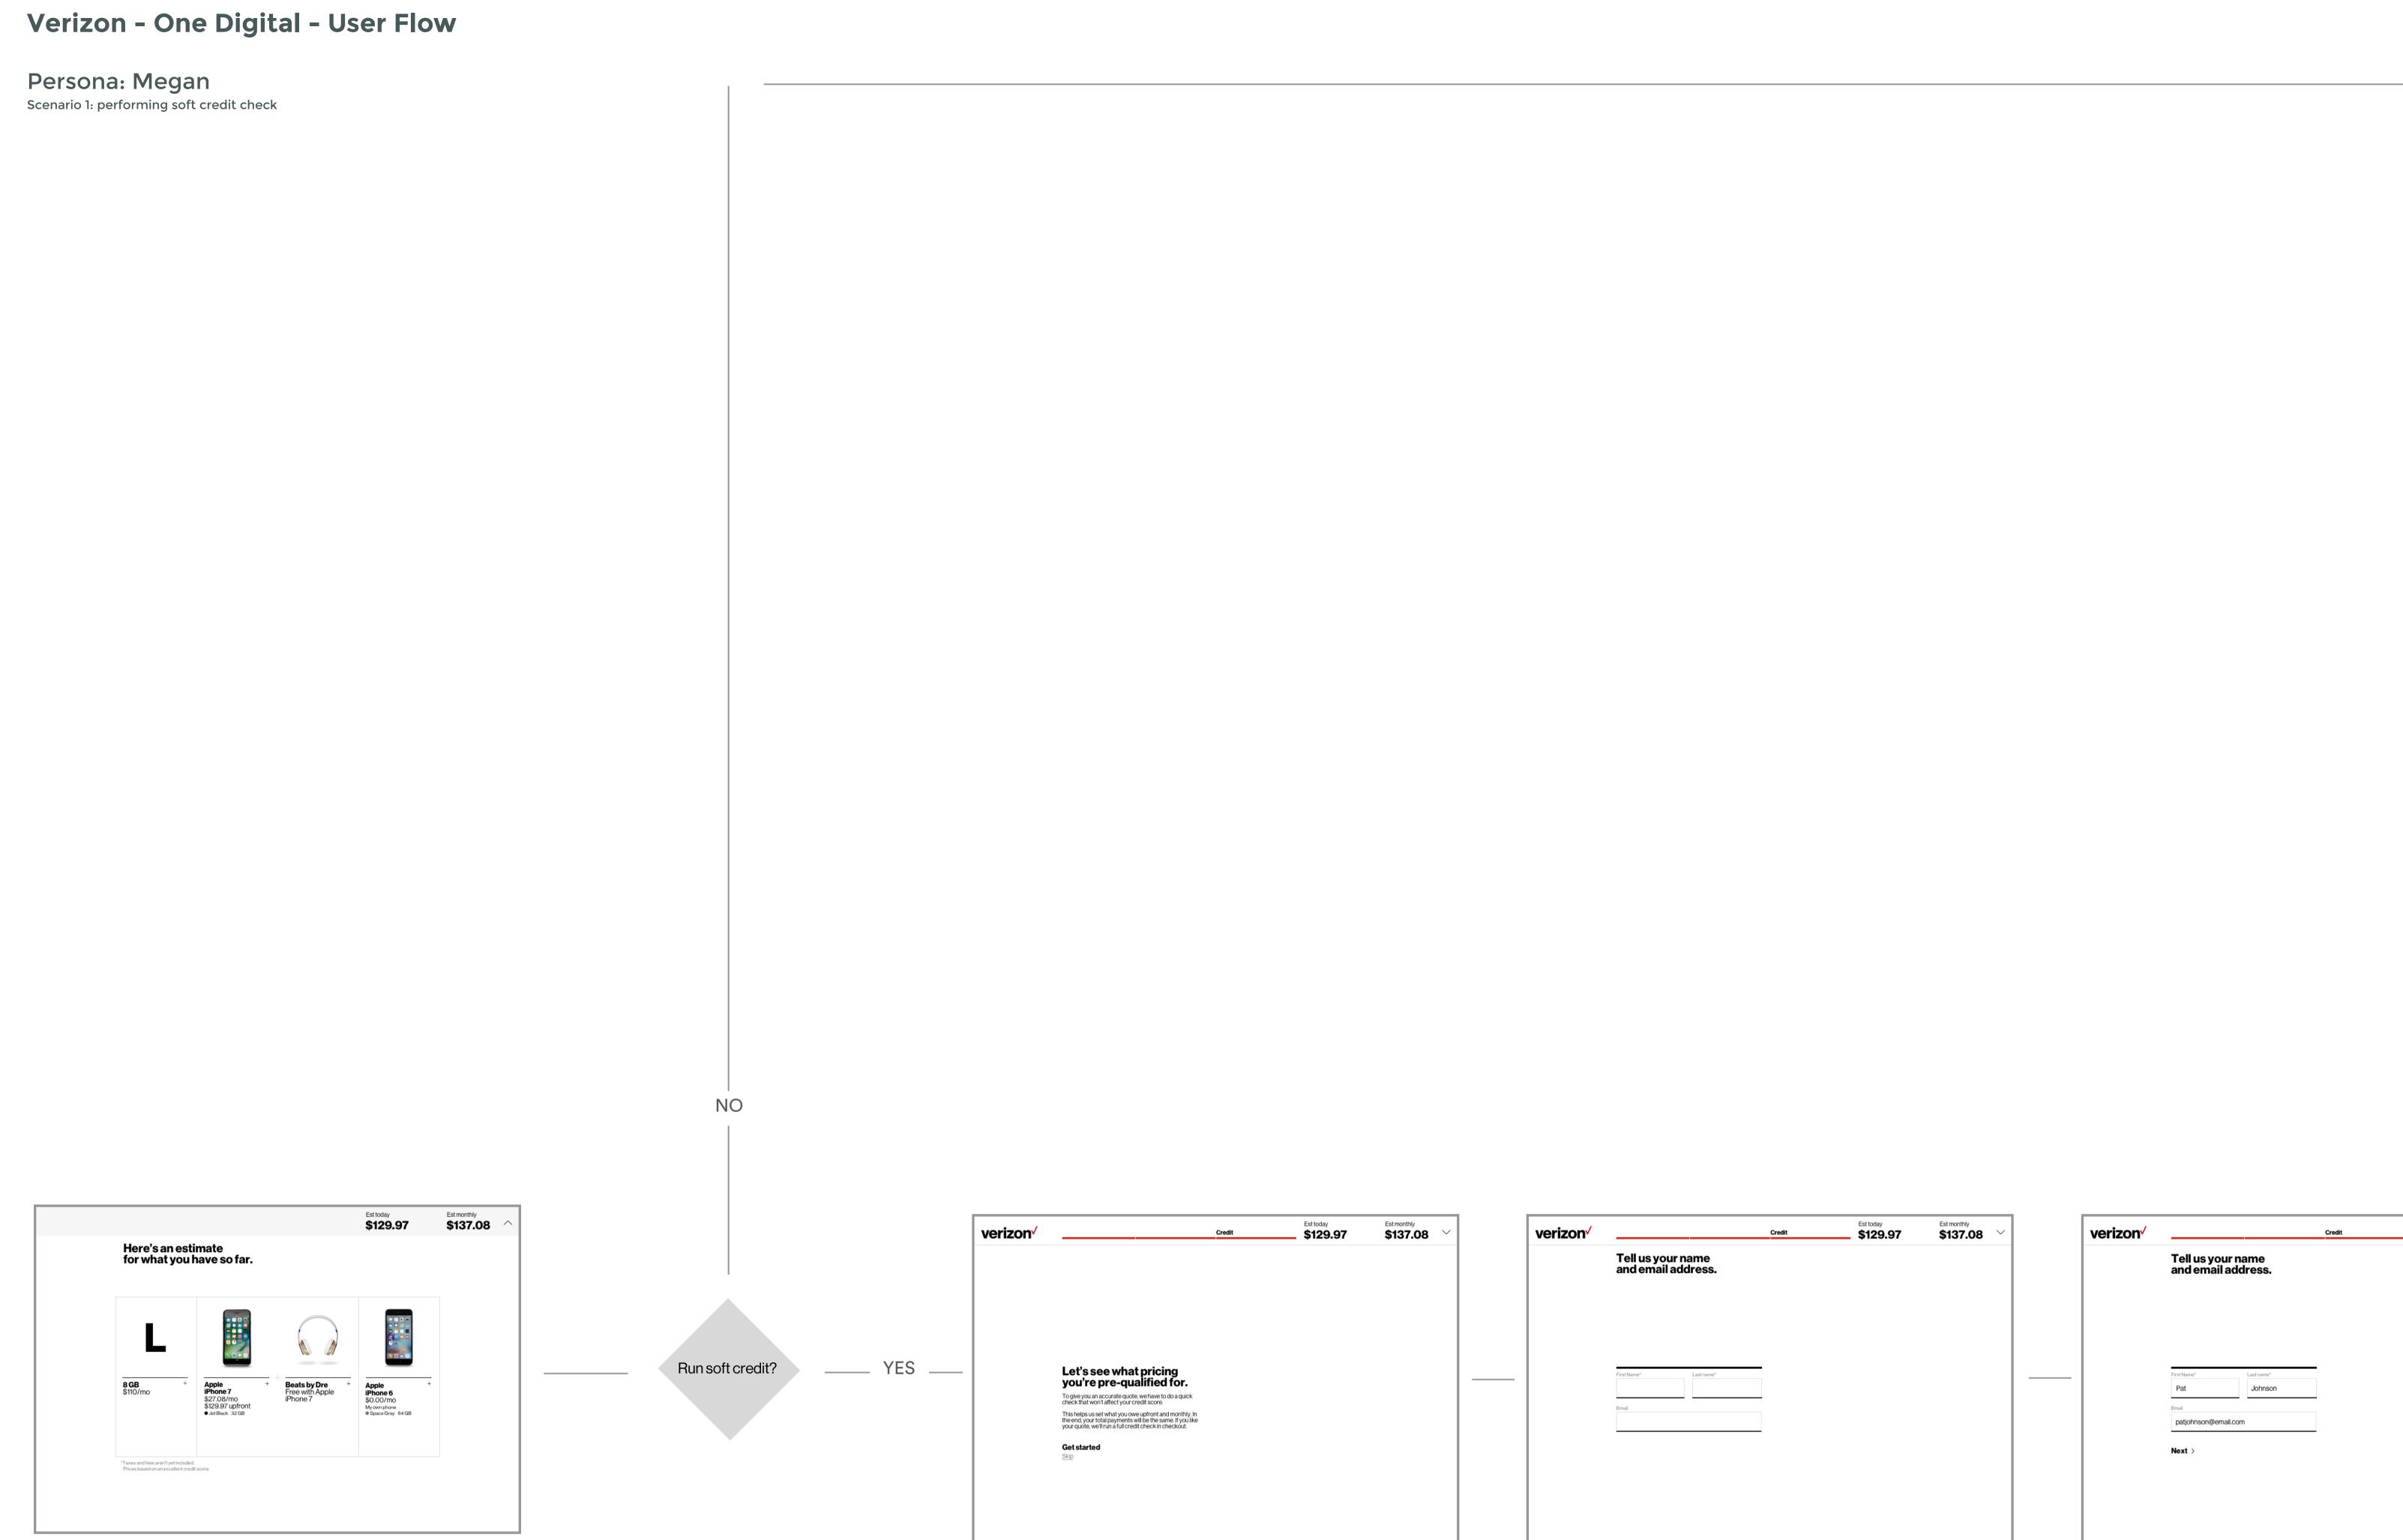

| Est today<br>\$129.97 | Est monthly<br>\$137.08 | $\sim$ | <b>verizon</b> ⁄ |                                                                                  |                         | Credit | Est today<br>\$129.97 | Est monthly<br>\$137.08 | $\sim$ |
|-----------------------|-------------------------|--------|------------------|----------------------------------------------------------------------------------|-------------------------|--------|-----------------------|-------------------------|--------|
|                       |                         |        |                  | Now your Soc<br>number and d<br>We use this to see what<br>you're qualified for. |                         |        |                       |                         |        |
|                       |                         |        |                  | <b>Pat Johnson</b><br>patjohnson@email.com                                       | +                       |        |                       |                         |        |
|                       |                         |        |                  |                                                                                  |                         |        |                       |                         |        |
|                       |                         |        |                  | Date of birth*                                                                   | Social Security Number* |        |                       |                         |        |
|                       |                         |        |                  |                                                                                  |                         |        |                       |                         |        |
|                       |                         |        |                  |                                                                                  |                         |        |                       |                         |        |
|                       |                         |        |                  |                                                                                  |                         |        |                       |                         |        |
|                       |                         |        |                  |                                                                                  |                         |        |                       |                         |        |

| erizon ⁄ |                                                       | Credit        | Est today<br>\$129.97 | Est monthly<br>\$137.08 |
|----------|-------------------------------------------------------|---------------|-----------------------|-------------------------|
|          | Now your Social Security<br>number and date of birth. |               |                       |                         |
|          | We use this to see what pricing you're qualified for. |               |                       |                         |
|          |                                                       |               |                       |                         |
|          |                                                       |               |                       |                         |
|          | Pat Johnson                                           | <b>-</b><br>+ |                       |                         |

| Pat Johnson<br>patjohnson@email.co | om                      | + |
|------------------------------------|-------------------------|---|
| Date of birth*                     | Social Security Number* |   |
| 03/20/87                           | ••• •• •••              |   |
| Next >                             |                         |   |