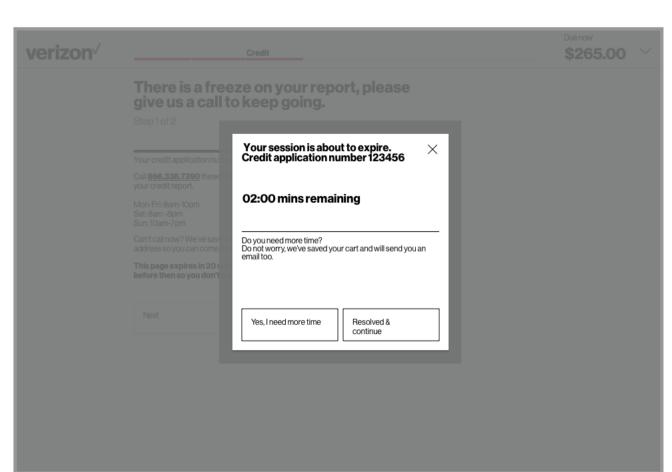

|                       |                             |
|                 |                                     |                 |                       |                             |

| What's                      | vour     |                 |
|-----------------------------|----------|-----------------|
| billing                     | address? |                 |
|                             |          |                 |
| Pat Johnson<br>patjohnson@e | mail.com | +               |
| DOB and SSN<br>03/20/87     | I        | +               |
| Address*                    |          | Apt/Suite/Floor |
| 450 W 33rd                  | Street   | 12th FL         |
| ZIP Code*                   | City*    | State*          |
| 10001                       | New York | NY 🗸            |









| <b>verizon</b> <sup>/</sup> |                                                                                                                                      | Credit                      | Est today<br>\$129.97 | Est monthly<br>\$137.08 | ` |
|-----------------------------|--------------------------------------------------------------------------------------------------------------------------------------|-----------------------------|-----------------------|-------------------------|---|
|                             | You've qualified for this<br>pricing, with a device down<br>payment and a deposit due<br>today.                                      |                             |                       |                         |   |
|                             | By making